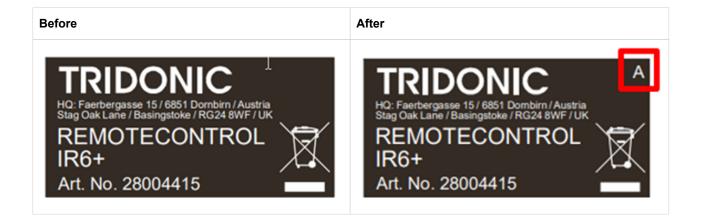

The new version of the IR6+ remote control is marked with an "A" on the product label, which makes it distinguishable from the previous version.

TRIDONIC 3/4

**TRIDONIC**