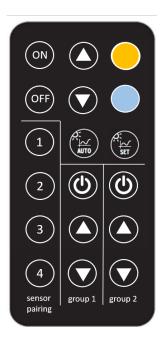

## **Functions**

| lcon | Designation | Description                                             |
|------|-------------|---------------------------------------------------------|
| ON   | ON          | Switch luminaires on  → Light regulation is deactivated |
| OFF  | OFF         | Switch luminaires off                                   |
|      | Dim up      | Increase current dimming level for both groups          |
|      | Dim down    | Decrease current dimming level for both groups          |

TRIDONIC 1/4

|           | Tune warm               | Increase the current color temperature                                                                                     |
|-----------|-------------------------|----------------------------------------------------------------------------------------------------------------------------|
|           | Tune cool               | Decrease the current color temperature                                                                                     |
| AUTO AUTO | Automatic<br>mode       | Switch luminaire on or change to automatic mode  → Light regulation is started                                             |
| SET )     | Set current light level | Store the brightness level currently measured by the sensor as target value for constant light control (press button >3 s) |
|           | IR remote pairing       | Reserved for sceneCOM S FSL                                                                                                |
| 2         | IR remote pairing       | Reserved for sceneCOM S FSL                                                                                                |
| 3         | IR remote pairing       | Reserved for sceneCOM S FSL                                                                                                |
| 4         | IR remote pairing       | Reserved for sceneCOM S FSL                                                                                                |

**TRIDONIC** 

| On/Off G1   | Toggle On/Off group 1                           |
|-------------|-------------------------------------------------|
| Dim up G1   | Increase current dimming level only for group 1 |
| Dim down G1 | Decrease current dimming level only for group 1 |
| On/Off G2   | Toggle On/Off group 2                           |
| Dim up G2   | Increase current dimming level only for group 2 |
| Dim down G2 | Decrease current dimming level only for group 2 |