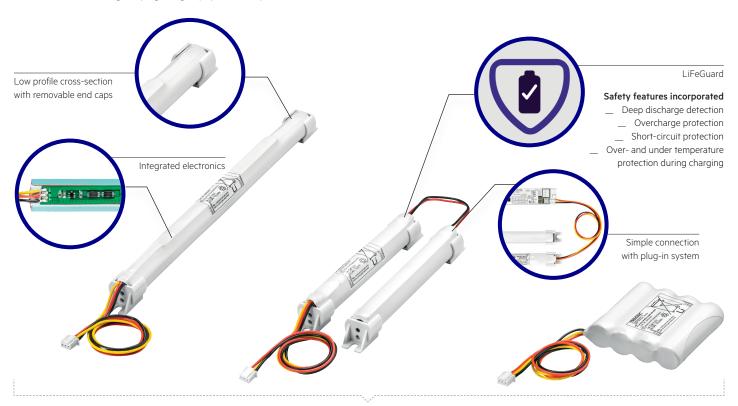

In various configurations

Did you know

Safe and reliable operation with LiFeGuard. Three layers of safety features adressing the cell, battery pack and emergency driver combined in the LiFeGuard safety feature.

- Protection against abnormal operating conditions
- Battery pack with integrated sensor enables constant temperature monitoring
- intelligent charge level dependant charging